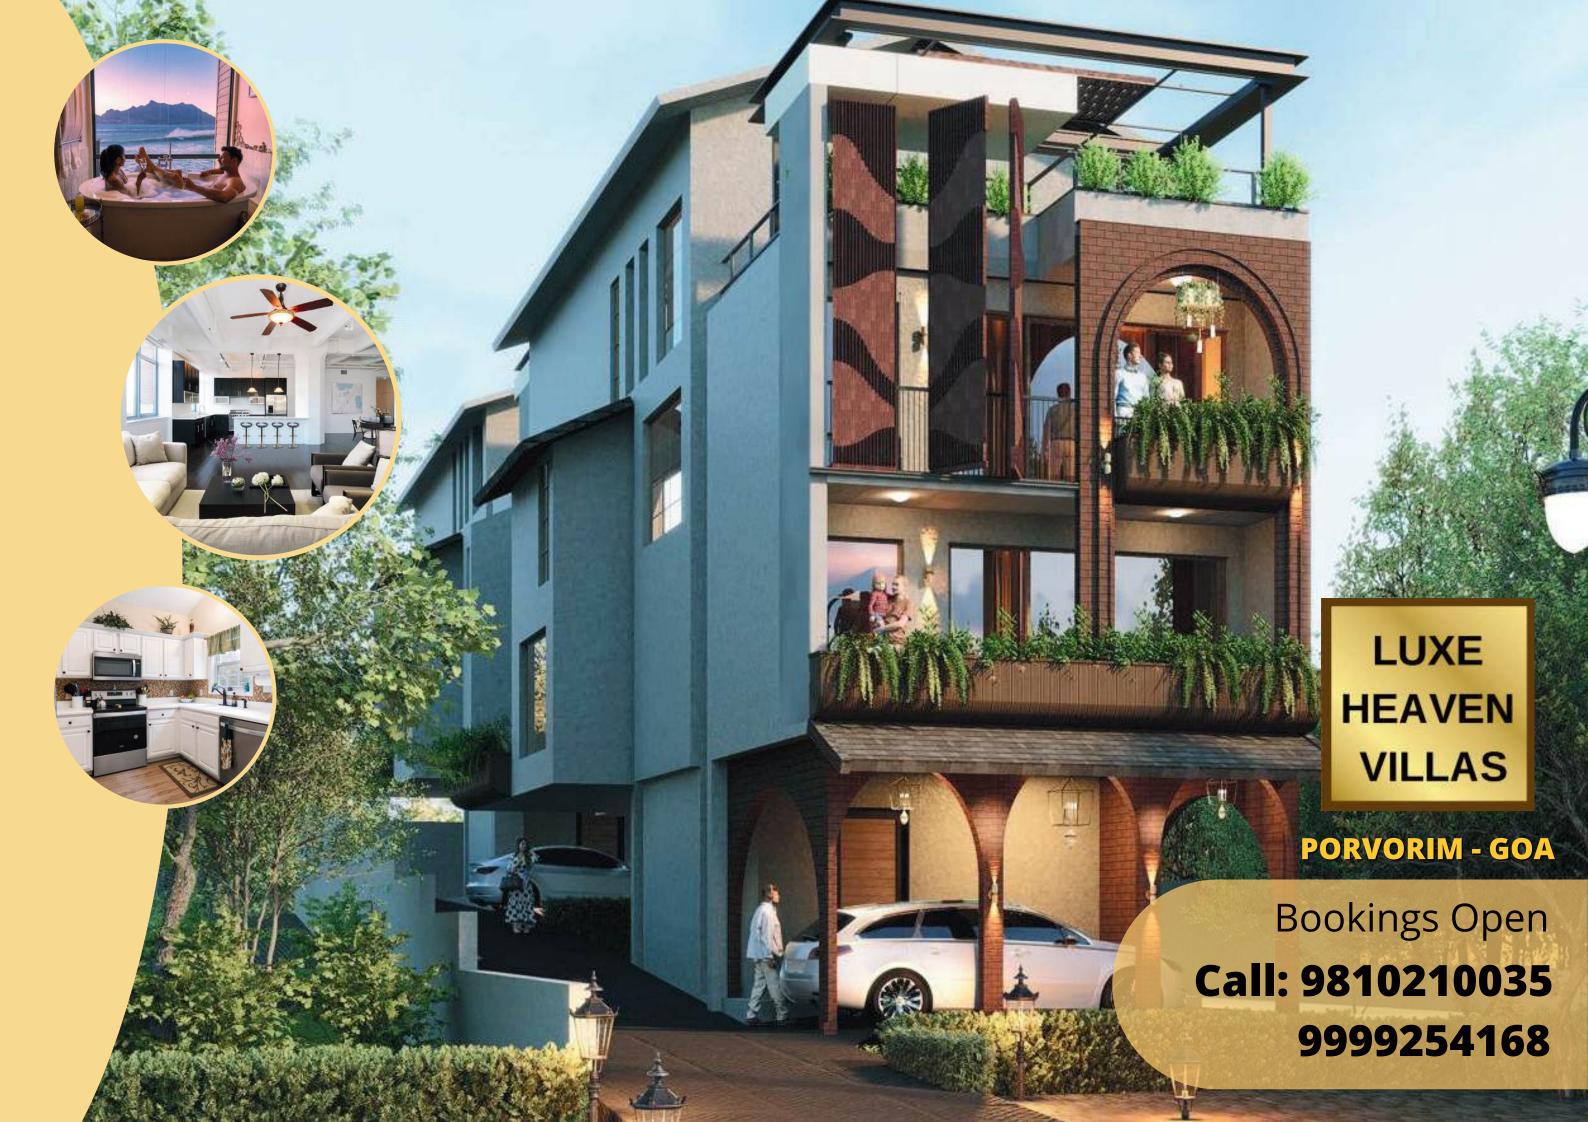

#### **GOA LAND DETAILS**

| S. NO. | LOCATION                                                                                                               | SQ. METER                |
|--------|------------------------------------------------------------------------------------------------------------------------|--------------------------|
| 1      | PORVORIM<br>(2 VILLAS)                                                                                                 | 585 SQ. Mtr.             |
| 2      | SACORO ( NORTH)<br>( 8 VILLAS )                                                                                        | 2250 SQ. Mtr.            |
| 3      | DODA MARG ( GOA BORDER)<br>( Back Side River & Mountain )<br>(Main Highway Road )<br>(Gated Property) (Front 325 ft. ) | 18000 SQ. Mtr.<br>Approx |
| 4      | DABOLIM ( SOUTH GOA )<br>( Main Highway Road )                                                                         | 7000 SQ. Mtr.            |
| 5      | ALDONA<br>( Centre of North Goa )                                                                                      | 1900 SQ. Mtr.            |
| 6      | PARRA (NORTH GOA)<br>( Centre of North Goa )                                                                           | 1525 SQ. Mtr.            |
| 7      | SACORO (NORTH)                                                                                                         | 695 SQ. Mtr.             |
| 8      | PORVORIM<br>( Main Highway Road )<br>( Centre of North Goa )                                                           | 1150 SQ. Mtr.            |
| 9      | BICHOLIM<br>( For Farm House / Ploting )                                                                               | 12800 SQ. Mtr.           |
| 10     | PARRA ( NORTH GOA )                                                                                                    | 650 SQ. Mtr.             |