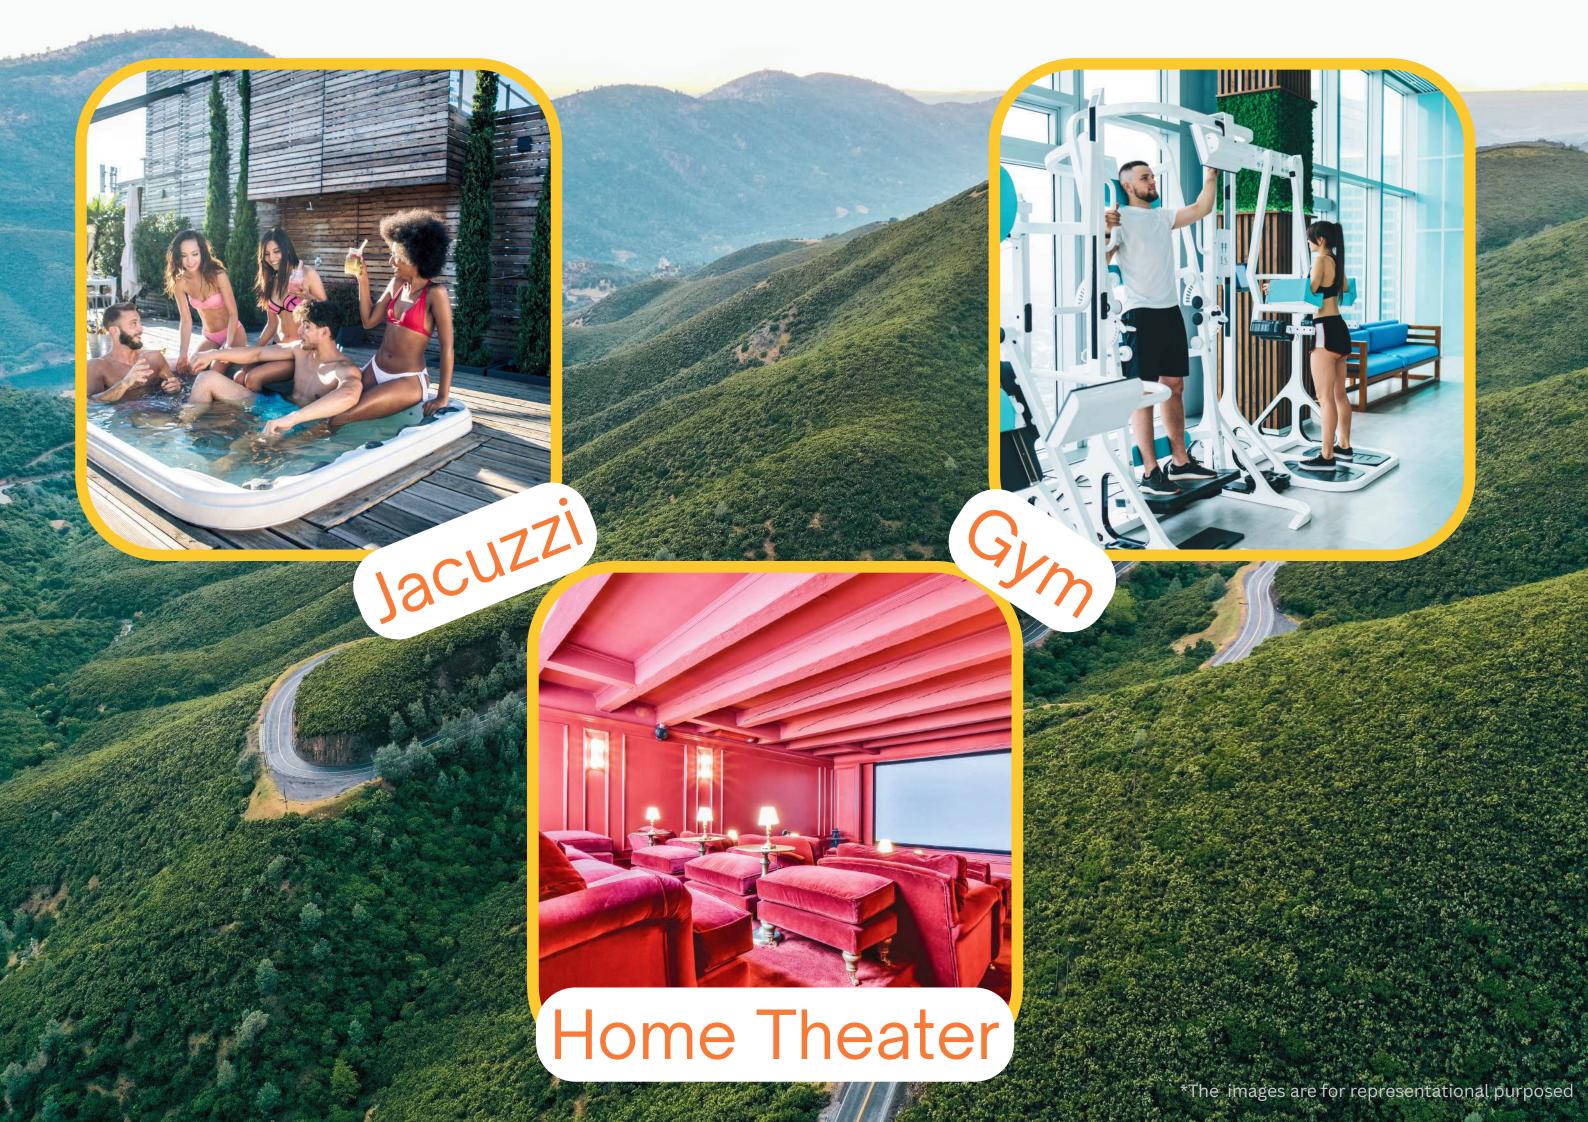

### STUNNING BEACHES OF GOA

Bambolim Beach - 18min

Calangute Beach - 20min

Candolim Beach - 20min

Baga Beach - 25min

Anjuna Beach - 30min

#### **EXQUISITE RESORTS AND HOTELS**

Goa Marriott Resort & Spa - 18min

Taj Cidade de Goa - 25min

Country Inn Panjim - 10min

Hyatt Centric - 25min

Hilton Goa - 18min

Mopa Airport - 20min

Cruise Rides - 10min

Dabolim Airport - 25min

Reis Magos Fort - 10min

DeltIn Casino - 10min

Dona Paula Jetty - 15min

Big Daddy Casino - 10min

Aguada Fort - 15min

\*Approx. distances mentioned

\*The images are for representational purposed