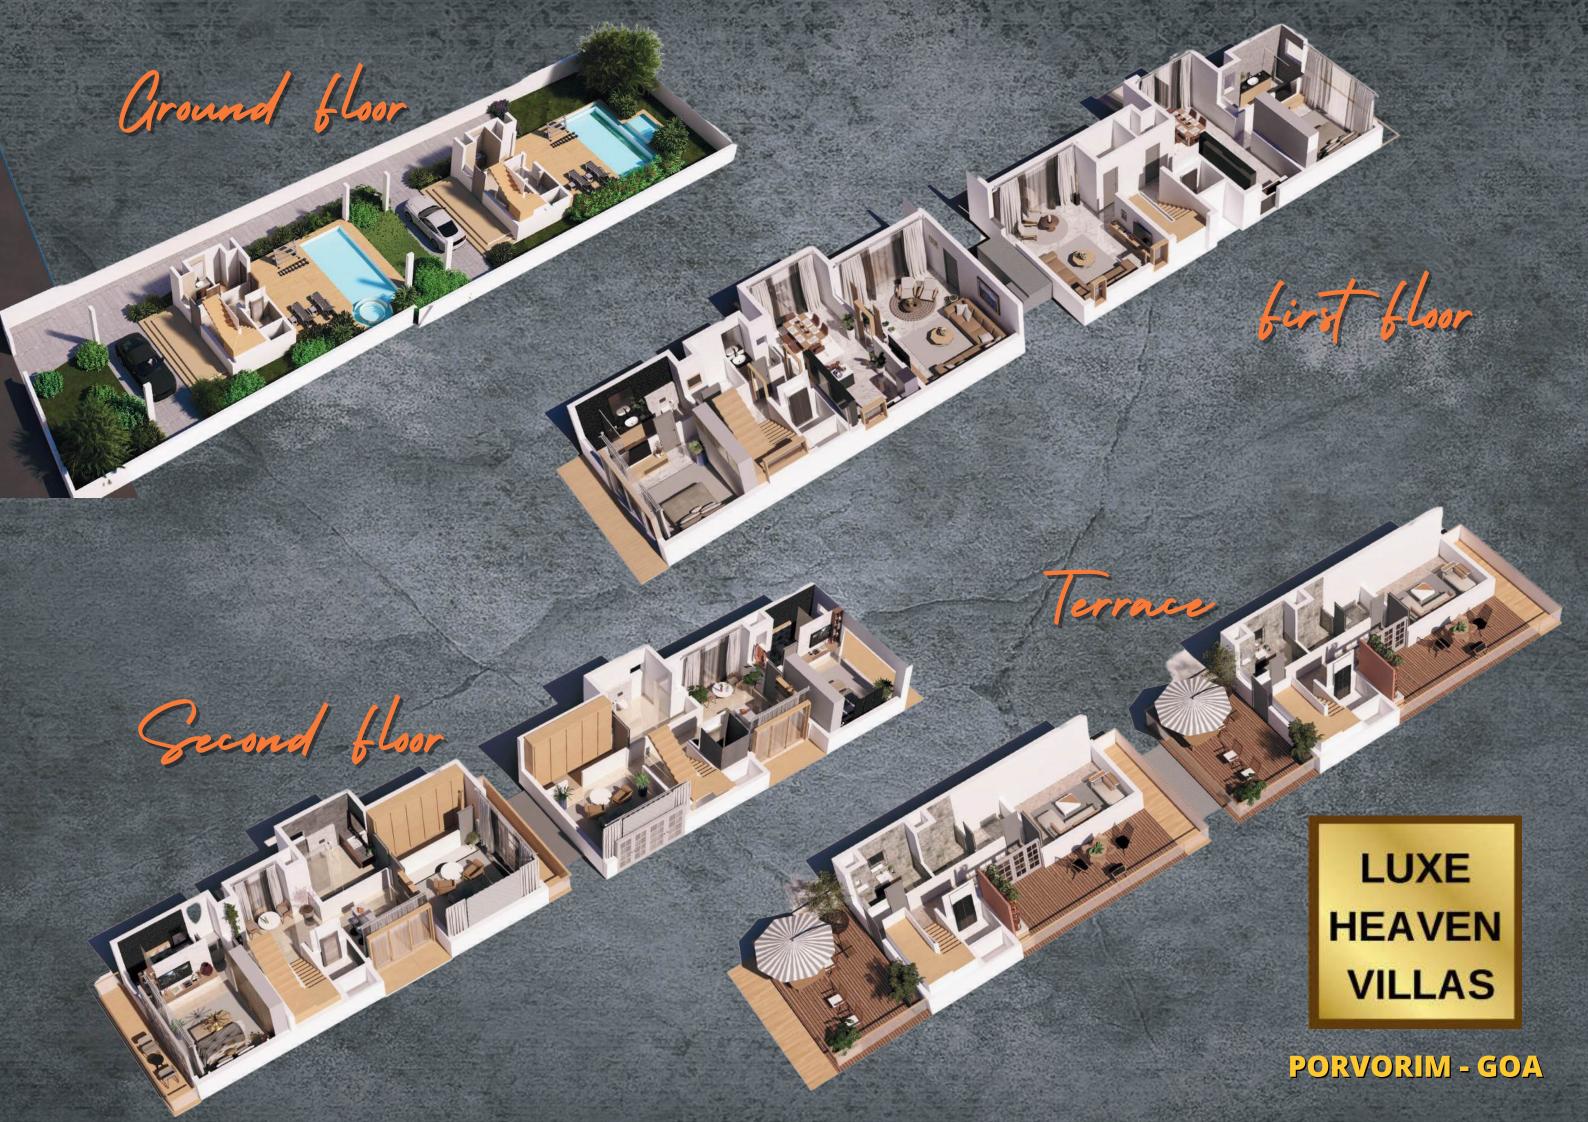

#### **GOA LAND DETAILS**

| S. NO. | LOCATION                                                                                                               | SQ. METER                |
|--------|------------------------------------------------------------------------------------------------------------------------|--------------------------|
| 1      | PORVORIM<br>(2 VILLAS)                                                                                                 | 585 SQ. Mtr.             |
| 2      | SACORO ( NORTH)<br>( 8 VILLAS )                                                                                        | 2250 SQ. Mtr.            |
| 3      | DODA MARG ( GOA BORDER)<br>( Back Side River & Mountain )<br>(Main Highway Road )<br>(Gated Property) (Front 325 ft. ) | 18000 SQ. Mtr.<br>Approx |
| 4      | DABOLIM ( SOUTH GOA )<br>( Main Highway Road )                                                                         | 7000 SQ. Mtr.            |
| 5      | ALDONA<br>( Centre of North Goa )                                                                                      | 1900 SQ. Mtr.            |
| 6      | PARRA (NORTH GOA)<br>( Centre of North Goa )                                                                           | 1525 SQ. Mtr.            |
| 7      | SACORO (NORTH)                                                                                                         | 695 SQ. Mtr.             |
| 8      | PORVORIM<br>( Main Highway Road )<br>( Centre of North Goa )                                                           | 1150 SQ. Mtr.            |
| 9      | BICHOLIM<br>( For Farm House / Ploting )                                                                               | 12800 SQ. Mtr.           |
| 10     | PARRA ( NORTH GOA )                                                                                                    | 650 SQ. Mtr.             |